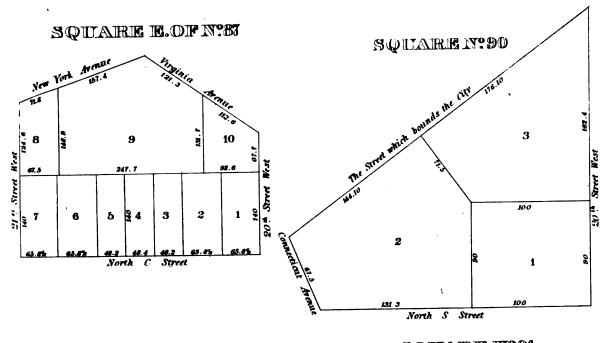

|  |
| • |   |   |   |  |
| • |   |   |   |  |
|   |   |   |   |  |
| , |   |   |   |  |
|   |   | • |   |  |
|   |   |   | • |  |
| • |   |   |   |  |
| • |   |   |   |  |





|   |   |   | - |   |
|---|---|---|---|---|
|   |   |   |   |   |
|   |   |   |   |   |
|   |   |   |   |   |
|   |   |   |   |   |
|   |   |   |   |   |
|   |   |   |   |   |
|   | • | · |   |   |
|   |   |   |   |   |
| • |   |   |   |   |
|   |   |   |   |   |
|   |   |   |   |   |
| • |   |   |   |   |
|   |   |   |   |   |
|   |   |   | , |   |
|   |   |   |   | , |
|   |   | , |   |   |
|   |   |   |   |   |
|   |   |   |   |   |
|   |   |   |   |   |
|   |   |   |   |   |
|   |   |   |   |   |









### SQUARE N'80



### SQUARE Nº83



### SQUARE Nº84



# SQUARENº85



### SQUARE Nº88





· · • • .







• 







# SQUARK N.OF N.99



# SQUARE Nº101





# 8 9 11 Street West

# SQUARE Nº100



| ĺ     | 80.9   |    | 60.9 | 11.6 | 71.6 | 71.6 | 71.6 |        |
|-------|--------|----|------|------|------|------|------|--------|
| 11636 |        | 7  | . 8  | 9    | ş 10 | 11   | 12   | 128.8% |
|       | 138 82 | 6  | 5    | 4    | \$ 3 | 2    | 1    | 128.8% |
|       | 71     | .6 | 71.6 | 60.9 | 60.9 | 71.6 | TLB  |        |





# SQUARE Nº105



# SQUARE Nº107



# SQUARE Nº110



# SQUARE S.OF Nº104









|   | , |   |   |   |   |
|---|---|---|---|---|---|
|   | • | • |   |   |   |
|   |   |   |   |   |   |
|   |   | , |   |   |   |
| • |   |   |   |   |   |
|   |   |   |   |   |   |
|   |   |   |   |   |   |
|   |   |   |   |   |   |
|   | ` | , |   | • |   |
|   | • | , |